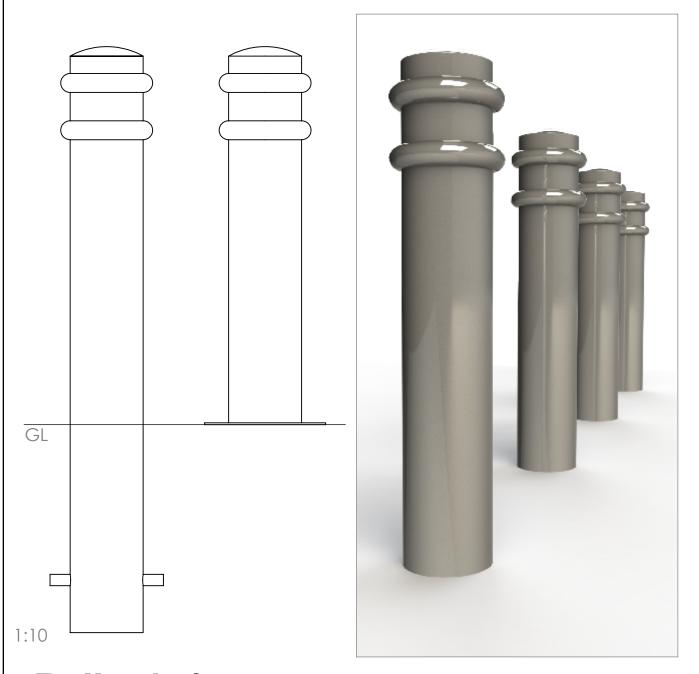

## Bollards | ASF 009 Steel Bollard

**Material:** 

Diameter:

Diameter

Height:

Standard Finish: Optional Finish: Ram Raid Options: Visibility Bands:

**Bespoke Options:** 

Manufactured in 275 carbon steel from recycled sources

Manufactured as standard in 114mm diameter. Also available in 76mm, 89mm, 101mm, 129mm, 168mm and 193mm diameters. Other sizes available if required

Bollards are manufactured either 1200mm long (900mm above ground) or 1500mm long (1000mm above ground) All other bollard sizes are available if required

As standard ASF Steel Bollards are finished hot dip galvanised

Bollards can be polyester powder coated, nylon coated or wet painted

Bollards can be manufactured with inner heavy duty steel inserts or with loose cap for concrete infill